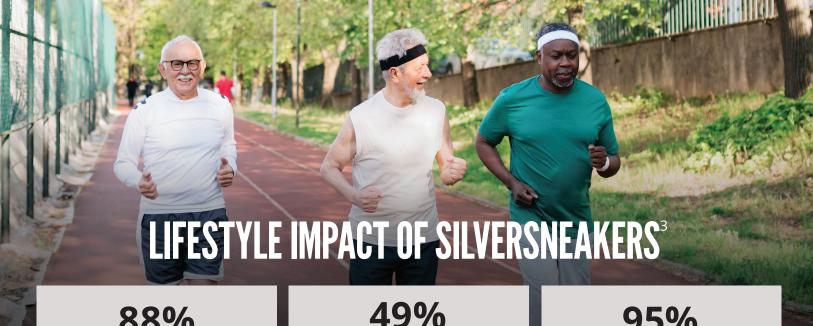

88%

Participants report that SilverSneakers has improved their quality of life.

49%

Participants report that they have made new and valuable friendships through SilverSneakers.

95%

Participants report "Excellent," "Very Good," or "Good" health.